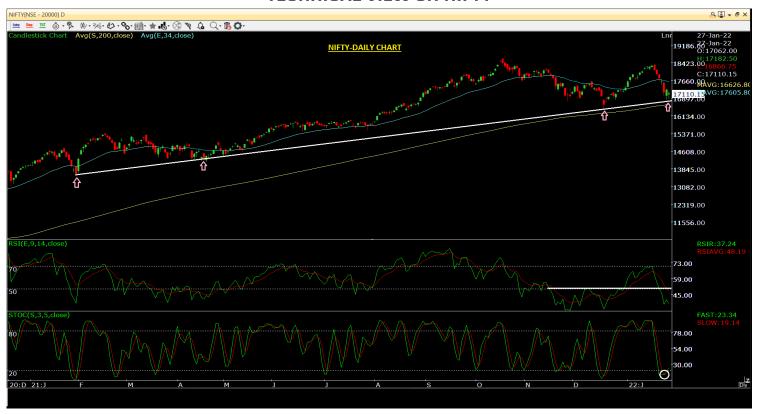

### Nifty-Daily chart

- The index has witnessed a strong rally in the first half of the January series. However, in the second half, the index has witnessed heavy profit booking. On the back of that, the index has settled the January series at 17110.
- > Technically, the index on a daily scale is placed close to trend line support, as highlighted in the above chart.

  Moreover, the index has formed a hammer candlestick pattern close to short term support, indicating strenath.
- Thus, as long as the index holds the support of 16800, the index may test the levels of 17500-17600.
- The 200 DSMA is placed close to 16627, which will act as medium-term support for the index. On the higher hand, 34 DEMA is placed close to 17606, which will act as a short-term hurdle for the index.
- The RSI on the daily scale is facing resistance near its centre point. However, the stochastic oscillator has formed a bullish crossover from an oversold zone, indicating strength. Thus, a short-term pullback could be possible, but a sell or rise strategy needs to be adopted in Nifty.
- For the February series, 16800 and 16600 will act as support points, whereas 17610 and 18000 will act as resistance points.