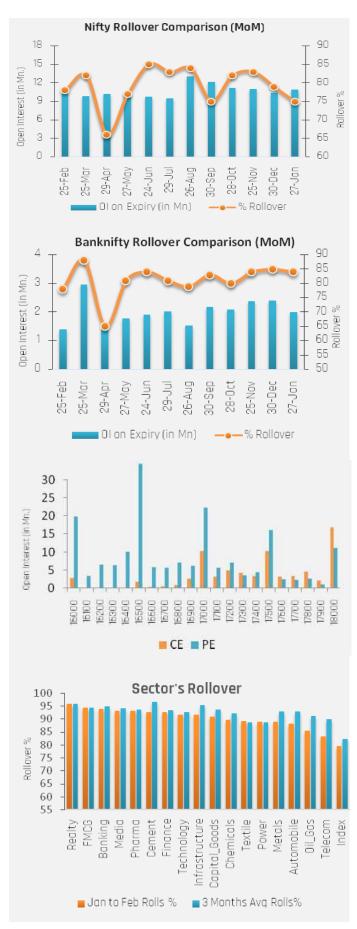

### **FEBRUARY SERIES VIEW**

The domestic benchmark index began the New Year with strong gain, and registered the high of 18350 levels. However, in the second half of month index has witnessed a sharp correction, driven by weak global cues, spread of the Omicron COVID-19 variant, FII selling, geopolitical tensions between Russia and Ukraine, and expectations of the US Federal Reserve tightening liquidity and hiking interest. Finally, Nifty ended the F&O expiry at 17110 with loss of 93.80 points (EoE), indicating neutral bias for the short term. Crude oil prices, inflation and higher bond yields will remain a concern for the markets. Thus, investors should remain cautious on the higher side. On the expiry day, the Nifty futures rollover stood at 75%, which is lower as compared with the last three series average rollover of 81%. Nifty will start the February series with an open interest of 1.09 Cr shares compared with an OI of 1.04 Cr shares at the beginning of the January series. Market-wide rollovers stood lower at 91% as compared with the average rollovers of 93% in the last three series. Going into February month, new variant of Covid-19 cases, Union Budget, monthly auto sales data, Rupee movement against the Dollar, Q3FY22 earnings, Assembly Election, Bond yield movement, RBI Policy, Fiis flow, global cues, and crude oil price movement will dictate the trend on the bourses next month.

#### **DERIVATIVES INDICATORS**

During the month, India VIX shoot up by 27.12% (EoE) and closed at 21.07% vs. 16.57% of the previous month, going ahead volatility will remain high due to Budget section and Assembly Election. Another leading derivatives indicator, Nifty PCR, opened on a lower note this month at 1.09 against last month's 1.32.

### **BANKNIFTY**

The index saw high rolls of 84% as compared with the 3M average of 83%. BankNifty will start the February series with an OI of 1.99 Mn shares as compared with OI of 2.40 Mn shares at the beginning of the January series. As per options data, support for the index stands around 36000 and 35000 whereas resistance stands at 40000 and 40500 for the short term.

### **OPTION ANALYSIS**

From the OI Concentration (24-Feb Series), Maximum open Interest on the call options front exists at strike prices of 17500, and 18000 (with nearly 10.31 lacs, and 16.76 lacs shares outstanding respectively). This indicates 17500 and 18000 levels will act as the resistance zone on the upside for the short term. On the put options front, Maximum open Interest is at strike prices of 17000, 16500 and 16000 (with nearly, 22.34 lacs, 36.25 lacs and 19.86 lacs shares outstanding respectively) indicating these levels will be stronger support zone on the downside.

### SECTOR/STOCK ROLLOVER ACTIVITY:

- From the sectoral action, rollovers accelerated for REALTY, FMCG, TEXTILE and POWER, stocks on February expiry. However, low rollovers were seen in TELECOM, CEMENT, AUTOMOBILE, METALS and OIL&GAS sector stocks on expiry day as compared to three month's average as highlighted in the chart.
- Within the Nifty50 space, index heavyweights such as BAJAJFINSV, BHARTIARTL, INFY, ICICIBANK, and HCLTECH saw aggressive rollover in the February series while low rolls were seen in ONGC, IOC, HINDALCO, SHREECEM, and BAJFINANCE compared with the 3M average.
- From the midcap space, IBULHSGFIN, IPCALAB, UBL, PETRONET, and BALKRISIND saw high rollovers whereas MOTHERSUMI, GMRINFRA, INDUSTOWER, HAL, and RECLTD saw lower rollover compared with the 3M average.