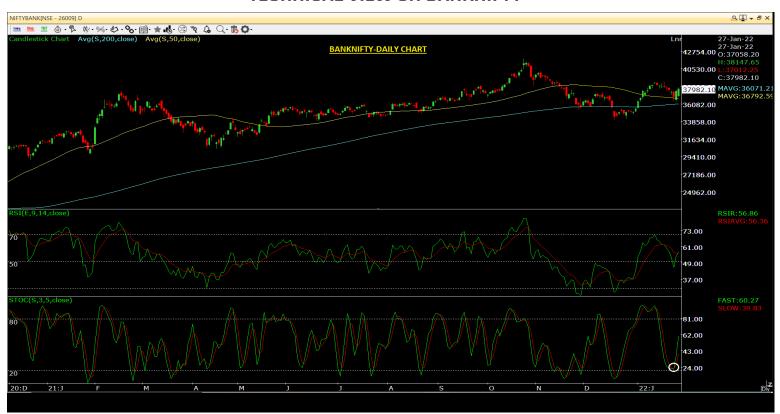

### BankNifty- Daily Chart

- The index has witnessed a strong rally in the first half of the January series. However, in the second half, the index has witnessed some profit booking. On the back of that, the index has settled the January series at 37982.
- > Technically, the index on the daily scale has found support close to its 50 DSMA. Moreover, the index has formed a bullish engulfing candlestick pattern close to 50 DSMA, as highlighted in the above chart.
- The 50 DSMA is currently placed close to 36792 levels, which will act as first support followed by 36071, where 200 DSMA is placed. Thus, 36800 and 36000 will act as support points for the short term.
- The RSI on the daily scale is positively placed. Moreover, the stochastic oscillator has formed a bullish crossover, indicating strength. Thus, a buy on the dips strategy needs to be adopted in BankNifty.
- > For the February series, 36800 and 36000 will act as support points, whereas 39000 and 40000 will act as resistance points.